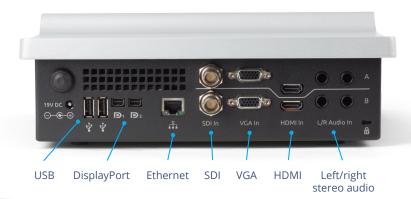

## CHOOSE **PEARL** WHEN

- you are capturing from four sources or less
- you need to capture from VGA sources

www.epiphan.com

Email: info@epiphan.com North America +1-877-599-6581 International +1-613-599-6581 ™ and © 2016 Epiphan Systems Inc.