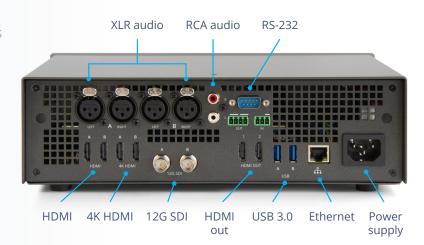

Building on the success of its namesake, **Pearl-2** brings a number of hardware upgrades including:

| <b>4K HDMI</b> and <b>12G SDI</b> input ports   | 2 × stereo pairs of <b>XLR</b><br>audio ports | <b>4K HDMI</b> output ports |
|-------------------------------------------------|-----------------------------------------------|-----------------------------|
| 3 × <b>USB 3.0</b> ports<br>(one front-mounted) | Integraged pro-level<br>audio attenuators     | DB9 <b>RS-232</b> port      |
| A rugged <b>512 GB</b> SSD                      | 1 × stereo pair of <b>RCA</b> audio ports     | Integrated power supply     |